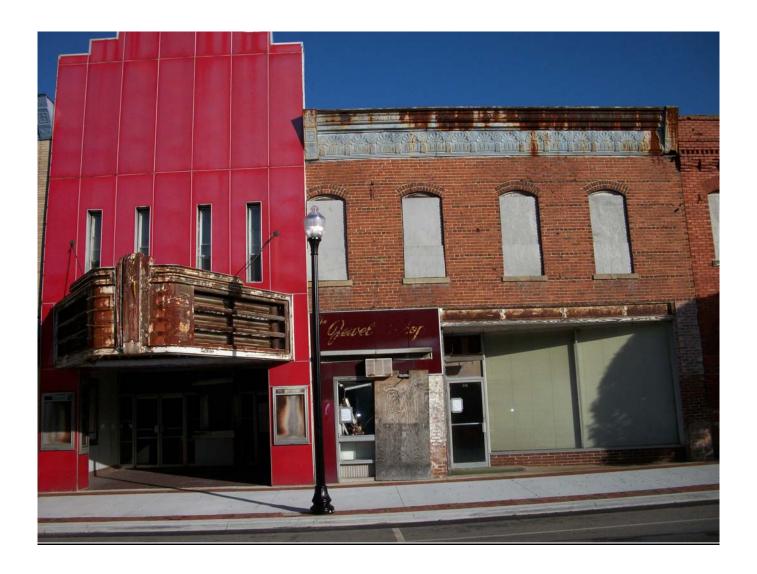

## "206 ROANOKE AVENUE"

Parcel ID # <u>0900179</u> Lot Size 10,088 Square Feet Acreage = <u>0.2317</u>

For Additional Information Contact: 2012 Assessed Building Tax Value = \$42,650.

Eric R. Bowman

14000 N.94<sup>th</sup> Street, Suite 3093

Scottsdale, Az. 85260

Finding Condition: <u>Unsafe Building</u> Order Issue Date: <u>March 5, 2012</u>

Time period permitted to bring structure in compliance with Unsafe Building Code = 60 Days

If not brought up to Code by May 4, 2012 request will be forwarded to City Council for action.